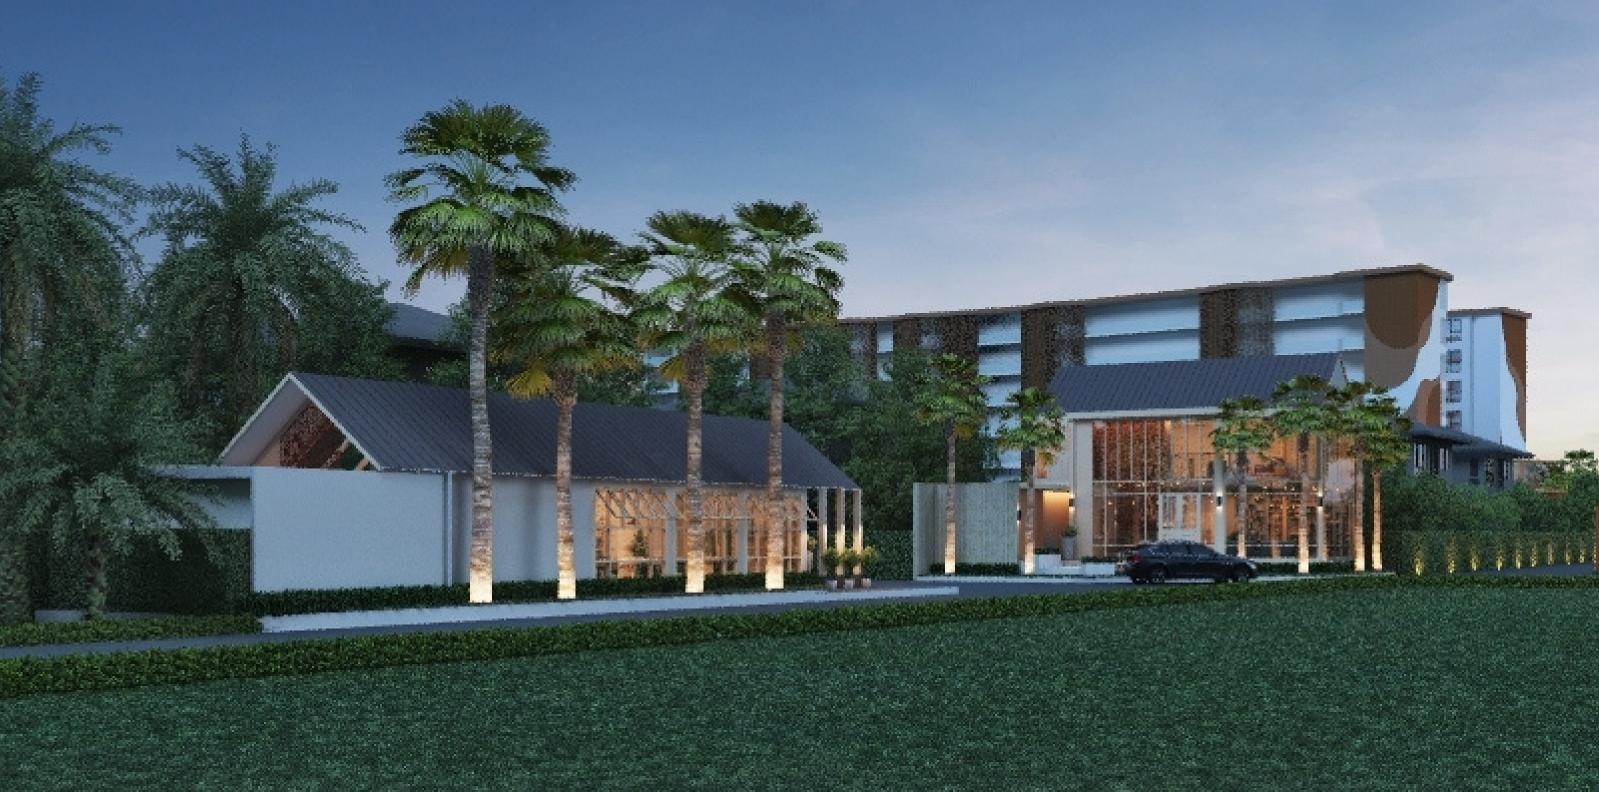

ol</li> </ul>       | 11 KM. |
| Cherngtalay Campus                                       |        |
| <ul> <li>UWC Thailand International School</li> </ul>    | 13 KM. |
| <ul> <li>QSI International School of Phuket</li> </ul>   | 21 KM. |

#### **NEARBY BEACHES**

| <ul> <li>Bang Tao Beach</li> </ul> | o.8 KM. |
|------------------------------------|---------|
| • Surin Beach                      | 3.5 KM. |
| <ul> <li>Kamala Beach</li> </ul>   | 7 KM.   |
| <ul> <li>Nai Yang Beach</li> </ul> | 12 KM.  |
| <ul> <li>Patong Beach</li> </ul>   | 18 KM.  |





ADDRESS: CHERNGTALAY PHUKET THAILAND

**DEVELOPER:** FANTASEA PLUS

**LAND AREA:** 6,497 SQ.M.

**BUILD-UP AREA:** 16,109.82 SQ.M.

TOTAL UNITS: 231

**COMMON AREA:** 7,038.38 SQ.M.

PARKING AREA: 75 CARS

**POOL AREA:** 1,798 SQ.M.





## MASTER PLAN

WWW.FANTASEAPLUS.COM

### CAPRI RESIDENCE BANG TAO GROUND FLOOR PLAN





### CAPRI RESIDENCE BANG TAO 2ND FLOOR PLAN

CAPRI RESIDENCE

NORTH

TYPE A - 75 SQ.M. (1UNIT)

TYPE B - 70 SQ.M. (3UNIT)



### CAPRI RESIDENCE BANG TAO 3RD FLOOR PLAN

CAPRI RESIDENCE

TYPE A - 75 SQ.M. (1UNIT)

TYPE B - 70 SQ.M. (3UNIT)





### CAPRI RESIDENCE BANG TAO 4TH FLOOR PLAN

CAPRI RESIDENCE

TYPE A - 75 SQ.M. (1 UNIT)

TYPE B - 70 SQ.M. (3 UNIT)





#### **CAPRI RESIDENCE BANG TAO 5TH FLOOR PLAN**

CAPRI RESIDENCE

TYPE A - 75 SQ.M. (1 UNIT)

**TYPE B - 70 SQ.M. (3 UNIT)** 





#### **CAPRI RESIDENCE BANG TAO 6TH FLOOR PLAN**

TYPE A - 75 SQ.M. (1 UNIT)

**TYPE B - 70 SQ.M. (3 UNIT)** 







#### **CAPRI RESIDENCE BANG TAO** 7TH FLOOR PLAN

CAPRI RESIDENCE

TYPE A - 75 SQ.M. (1 UN