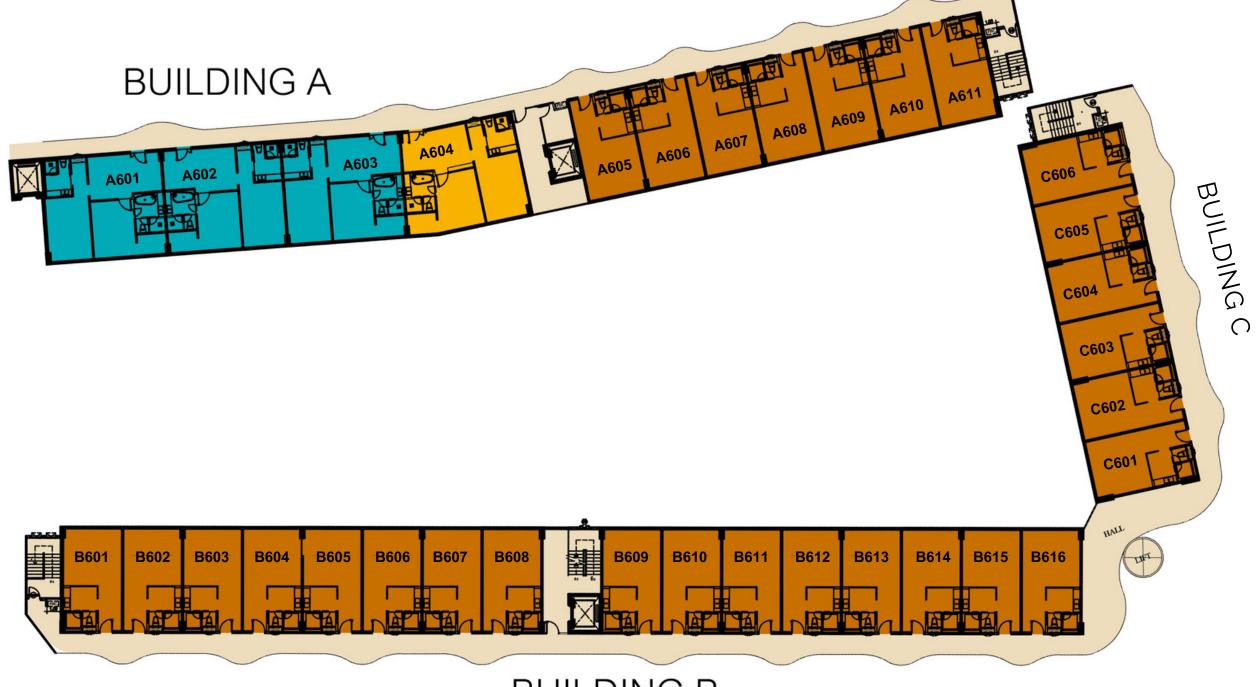

#### **CAPRI RESIDENCE BANG TAO 6TH FLOOR PLAN**

TYPE A - 75 SQ.M. (1 UNIT)

**TYPE B - 70 SQ.M. (3 UNIT)** 