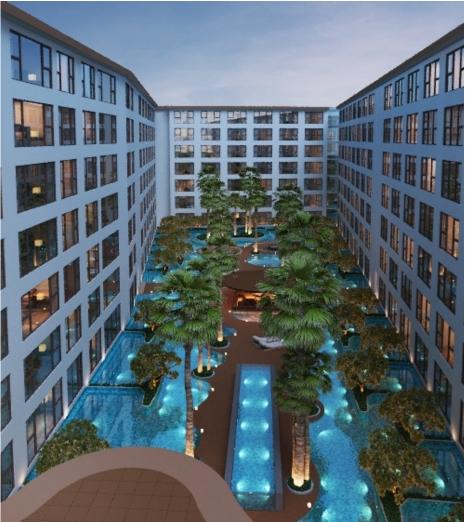

ADDRESS: CHERNGTALAY PHUKET THAILAND

**DEVELOPER:** FANTASEA PLUS

**LAND AREA:** 6,497 SQ.M.

**BUILD-UP AREA:** 16,109.82 SQ.M.

TOTAL UNITS: 231

**COMMON AREA:** 7,038.38 SQ.M.

PARKING AREA: 75 CARS

**POOL AREA:** 1,798 SQ.M.

## MASTER PLAN

WWW.FANTASEAPLUS.COM