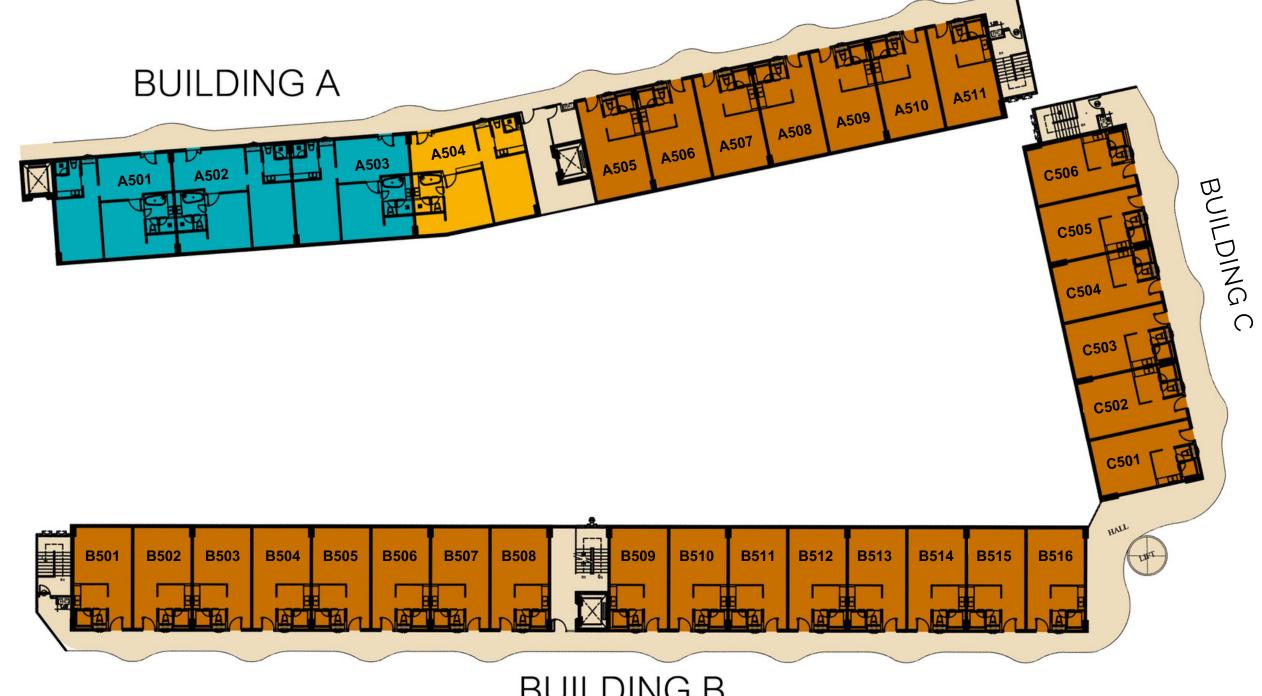

#### **CAPRI RESIDENCE BANG TAO 5TH FLOOR PLAN**

CAPRI RESIDENCE

TYPE A - 75 SQ.M. (1 UNIT)

**TYPE B - 70 SQ.M. (3 UNIT)** 

#### **CAPRI RESIDENCE BANG TAO 6TH FLOOR PLAN**

TYPE A - 75 SQ.M. (1 UNIT)

**TYPE B - 70 SQ.M. (3 UNIT)** 