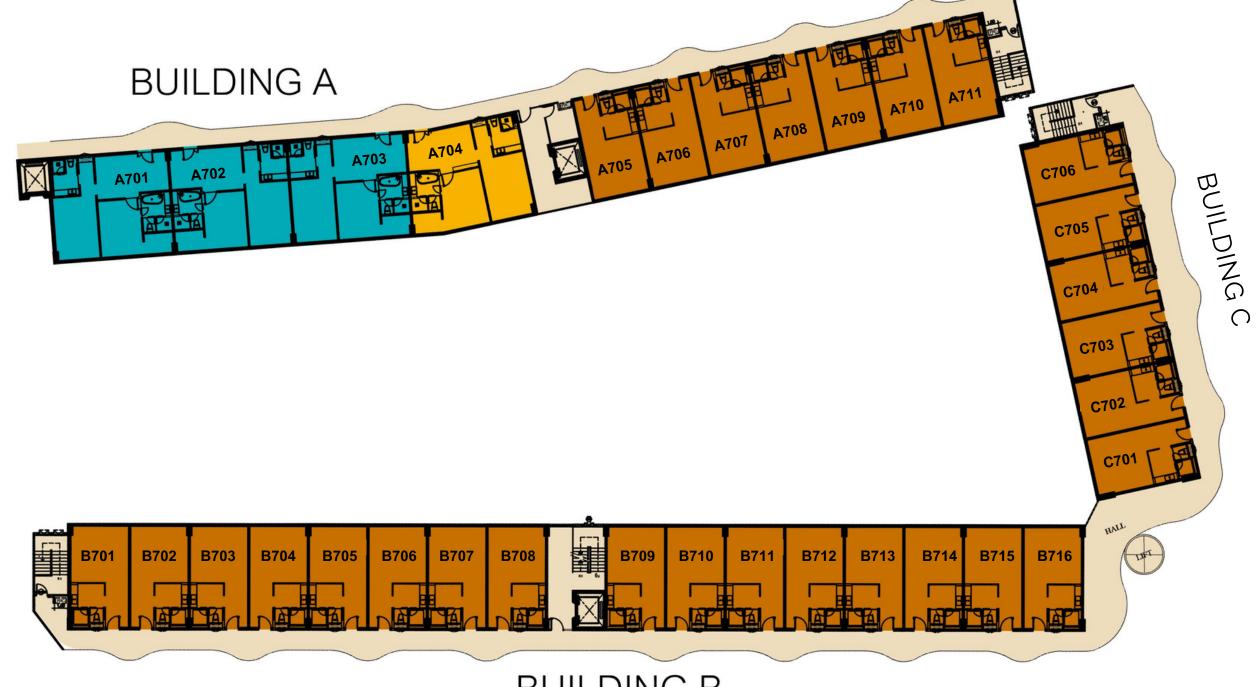

#### **CAPRI RESIDENCE BANG TAO** 7TH FLOOR PLAN

CAPRI RESIDENCE

TYPE A - 75 SQ.M. (1 UNIT)

TYPE B - 70 SQ.M. (3 UNIT)