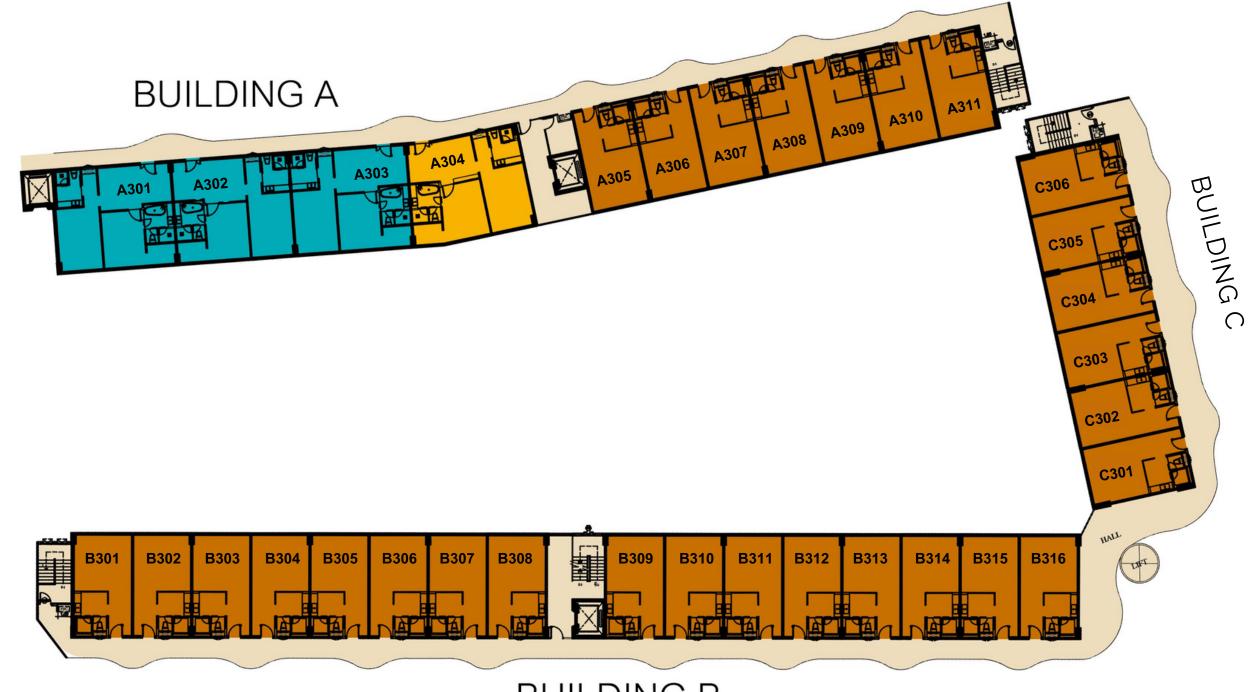

### CAPRI RESIDENCE BANG TAO 3RD FLOOR PLAN

CAPRI RESIDENCE

TYPE A - 75 SQ.M. (1UNIT)

TYPE B - 70 SQ.M. (3UNIT)

### CAPRI RESIDENCE BANG TAO 4TH FLOOR PLAN

CAPRI RESIDENCE

TYPE A - 75 SQ.M. (1 UNIT)

TYPE B - 70 SQ.M. (3 UNIT)