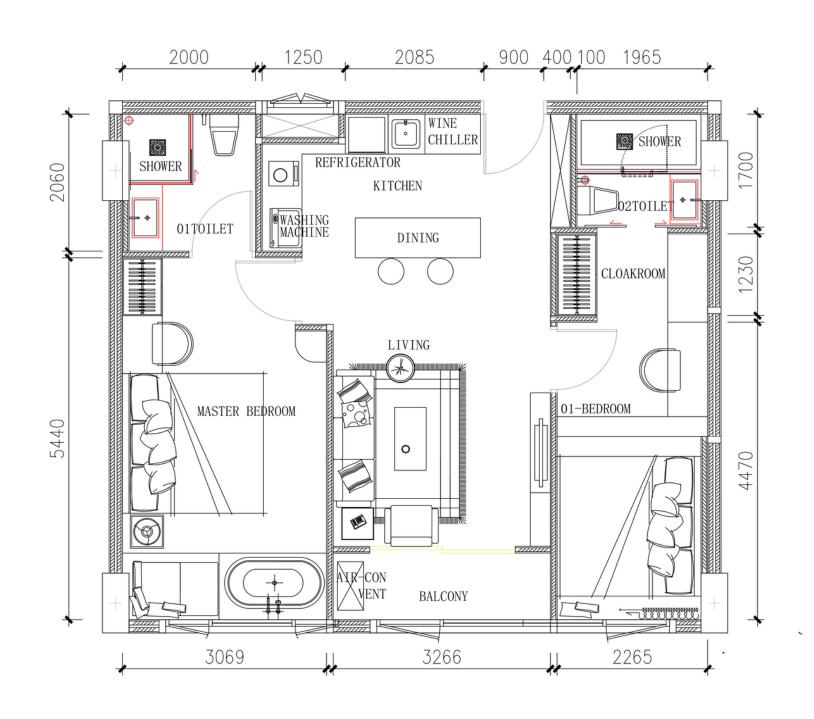

### CAPRI RESIDENCE BANG TAO GROUND FLOOR PLAN

### CAPRI RESIDENCE BANG TAO 2ND FLOOR PLAN

CAPRI RESIDENCE

NORTH

TYPE A - 75 SQ.M. (1UNIT)

TYPE B - 70 SQ.M. (3UNIT)

#### **CAPRI RESIDENCE BANG TAO** 8TH FLOOR PLAN

CAPRI RESIDENCE

TYPE A - 75 SQ.M. (1 UNIT)

TYPE B - 70 SQ.M. (3 UNIT)

TOTAL AREA: 75 SQ.M.

Bathroom

TOTAL AREA: 70 SQ.M.

TOTAL AREA:
35 SQ.M.

Dining Area

aundry

Bathroom

LOBBY

POOL

FITNESS