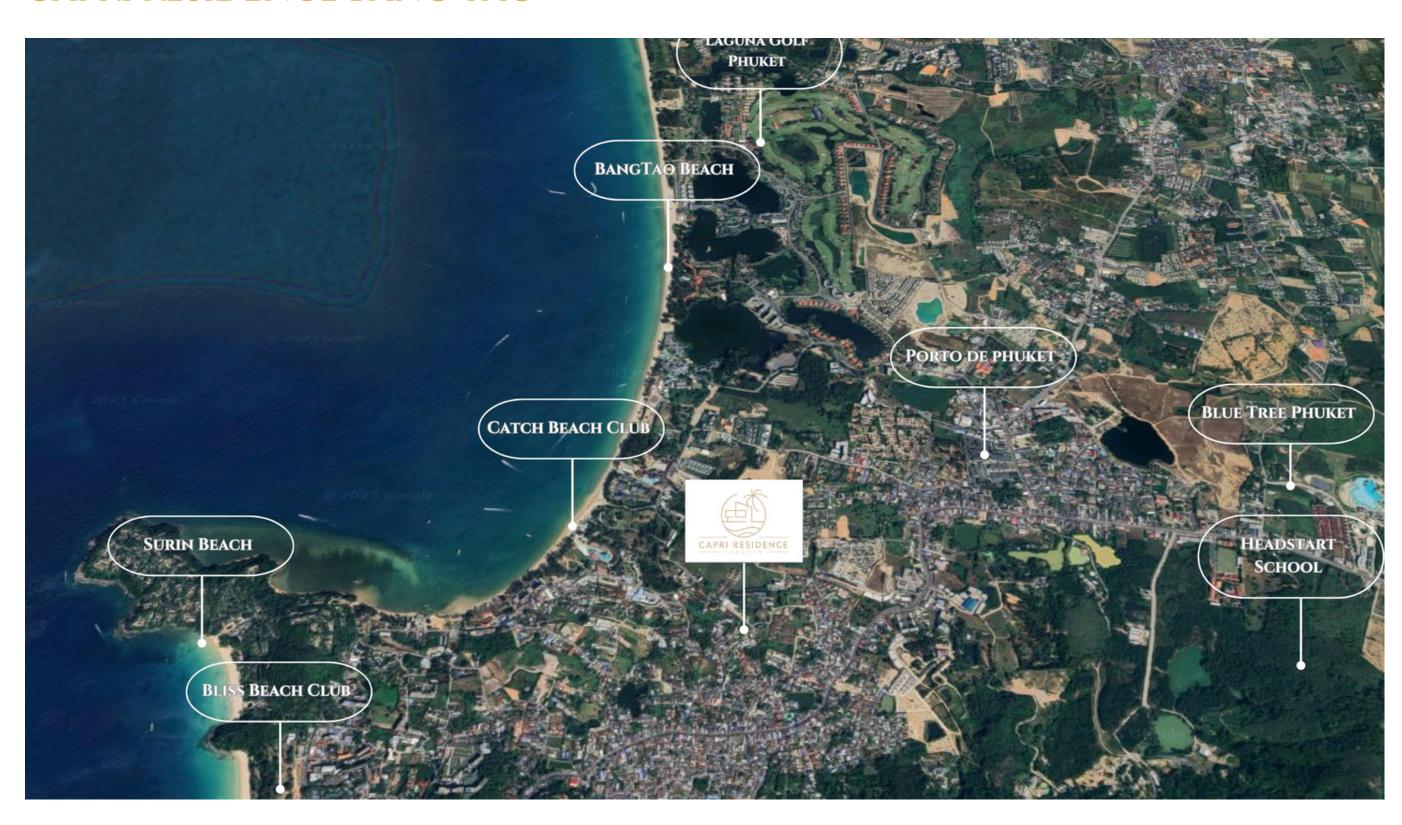

### NEAR US

#### CAPRI RESIDENCE BANG TAO

#### **NEARBY SHOPPING MALL**

| <ul> <li>Tasco Lotus Cherng Talay</li> </ul>  | 1.4 KM. |
|-----------------------------------------------|---------|
| <ul> <li>Boat Avenue Villa Market</li> </ul>  | 2.8 KM. |
| • Porto de Phuket                             | 5 KM.   |
| <ul> <li>Laguna Phuket Avenue</li> </ul>      | 6 KM.   |
| <ul> <li>Robinson Lifesyle Thalang</li> </ul> | 9.2 KM. |
| Makro Thalang                                 | 9.3 KM. |
| <ul> <li>Central Floresta Phuket</li> </ul>   | 22 KM.  |

#### **NEARBY HOSPITALS**

| <ul> <li>Thalang Hospital</li> </ul>         | 10 KM. |
|----------------------------------------------|--------|
| <ul> <li>Bangkok Hospital Phuket</li> </ul>  | 17 KM. |
| <ul> <li>Bangkok Hospital Siriroj</li> </ul> | 20 KM. |
| <ul> <li>Dibuk Hospital</li> </ul>           | 24 KM. |

#### **NEARBY SCHOOLS**

| <ul> <li>Phuket International Academy</li> </ul>         | 6 KM.  |
|----------------------------------------------------------|--------|
| <ul> <li>British International School, Phuket</li> </ul> | 9 KM.  |
| <ul> <li>HeadStart International School</li> </ul>       | 11 KM. |
| Cherngtalay Campus                                       |        |
| <ul> <li>UWC Thailand International School</li> </ul>    | 13 KM. |
| <ul> <li>QSI International School of Phuket</li> </ul>   | 21 KM. |

#### **NEARBY BEACHES**

| <ul> <li>Bang Tao Beach</li> </ul> | o.8 KM. |
|------------------------------------|---------|
| • Surin Beach                      | 3.5 KM. |
| <ul> <li>Kamala Beach</li> </ul>   | 7 KM.   |
| <ul> <li>Nai Yang Beach</li> </ul> | 12 KM.  |
| <ul> <li>Patong Beach</li> </ul>   | 18 KM.  |