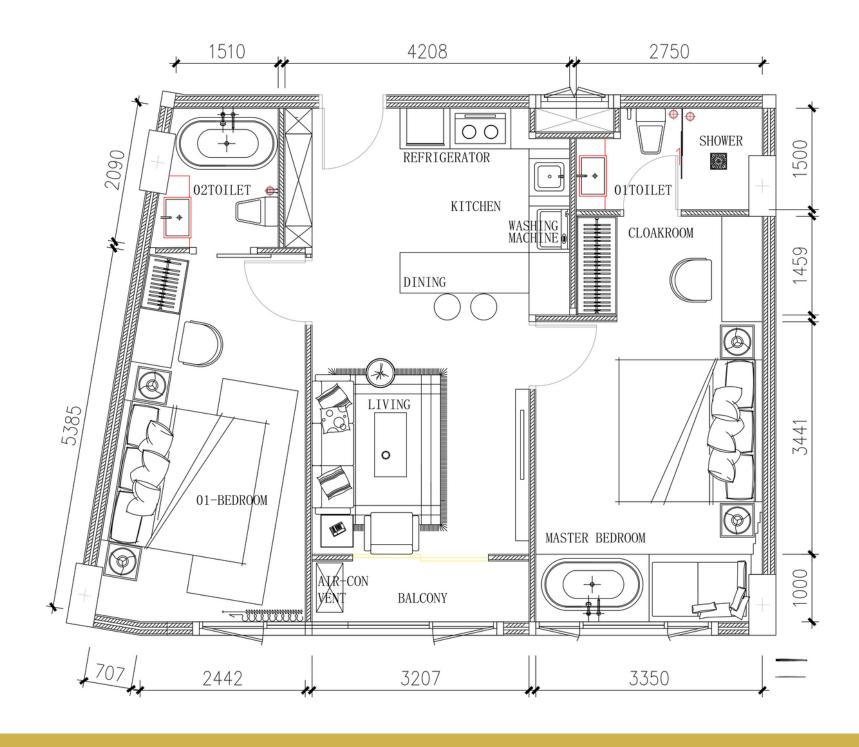

### CAPRI RESIDENCE BANG TAO GROUND FLOOR PLAN

### CAPRI RESIDENCE BANG TAO 2ND FLOOR PLAN

CAPRI RESIDENCE

NORTH

TYPE A - 75 SQ.M. (1UNIT)

TYPE B - 70 SQ.M. (3UNIT)

### CAPRI RESIDENCE BANG TAO 3RD FLOOR PLAN

CAPRI RESIDENCE

TYPE A - 75 SQ.M. (1UNIT)

TYPE B - 70 SQ.M. (3UNIT)

### CAPRI RESIDENCE BANG TAO 4TH FLOOR PLAN

CAPRI RESIDENCE

TYPE A - 75 SQ.M. (1 UNIT)

TYPE B - 70 SQ.M. (3 UNIT)

#### **CAPRI RESIDENCE BANG TAO 5TH FLOOR PLAN**

CAPRI RESIDENCE

TYPE A - 75 SQ.M. (1 UNIT)

**TYPE B - 70 SQ.M. (3 UNIT)** 

#### **CAPRI RESIDENCE BANG TAO 6TH FLOOR PLAN**

TYPE A - 75 SQ.M. (1 UNIT)

**TYPE B - 70 SQ.M. (3 UNIT)** 

#### **CAPRI RESIDENCE BANG TAO** 7TH FLOOR PLAN

CAPRI RESIDENCE

TYPE A - 75 SQ.M. (1 UNIT)

TYPE B - 70 SQ.M. (3 UNIT)

#### **CAPRI RESIDENCE BANG TAO** 8TH FLOOR PLAN

CAPRI RESIDENCE

TYPE A - 75 SQ.M. (1 UNIT)

TYPE B - 70 SQ.M. (3 UNIT)

TOTAL AREA: 75 SQ.M.

Bathroom

TOTAL AREA: 70 SQ.M.

TOTAL AREA:
35 SQ.M.