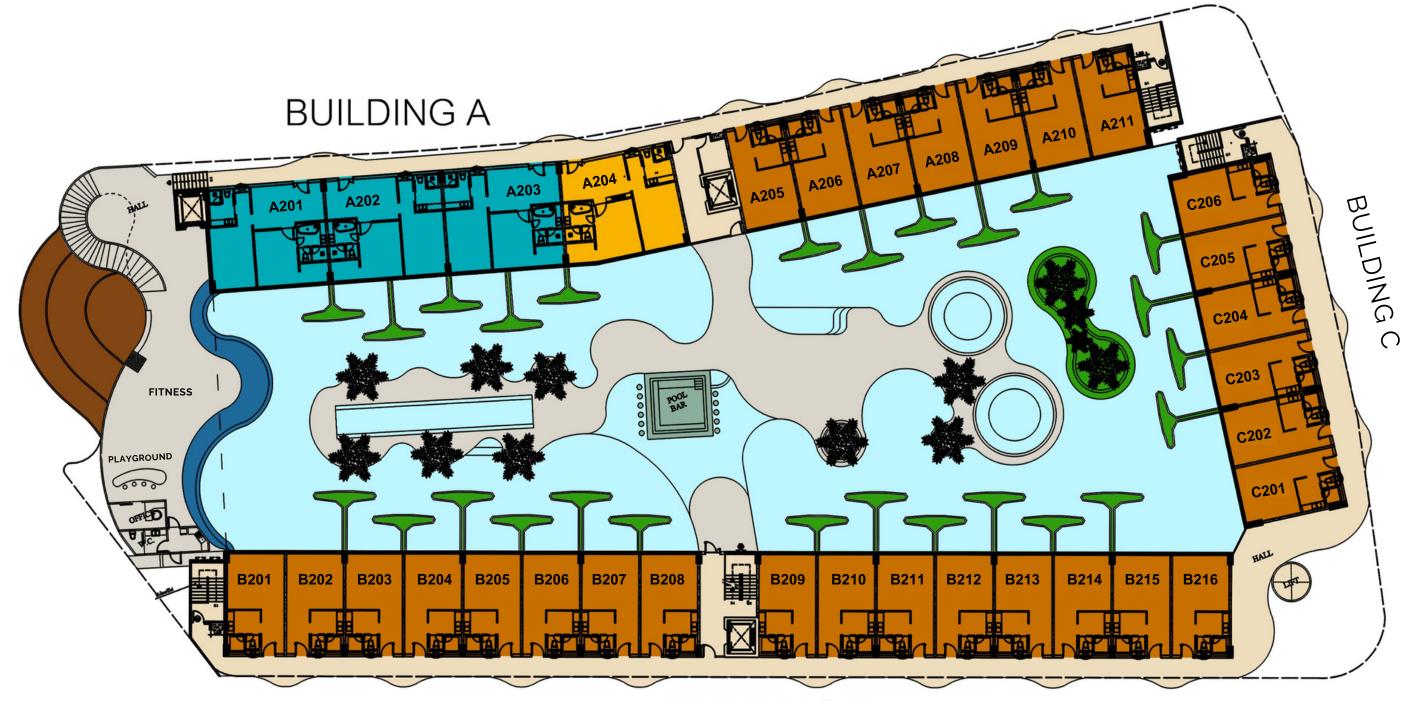

### CAPRI RESIDENCE BANG TAO 2ND FLOOR PLAN

CAPRI RESIDENCE

NORTH

TYPE A - 75 SQ.M. (1UNIT)

TYPE B - 70 SQ.M. (3UNIT)