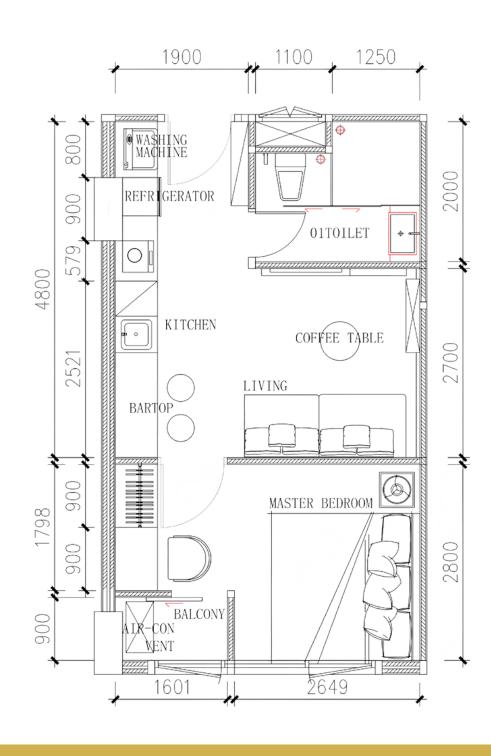

### CAPRI RESIDENCE BANG TAO GROUND FLOOR PLAN

### CAPRI RESIDENCE BANG TAO 2ND FLOOR PLAN

CAPRI RESIDENCE

NORTH

TYPE A - 75 SQ.M. (1UNIT)

TYPE B - 70 SQ.M. (3UNIT)