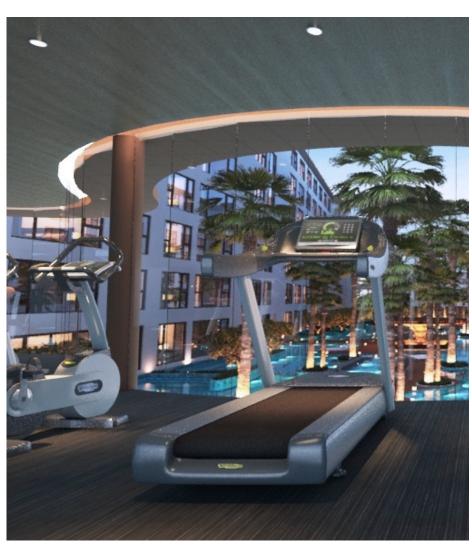

## LIFESTYLE

## LIFESTYLE

CAPRI RESIDENCE BANG TAO

Dining Area

aundry

Bathroom

LOBBY

POOL

FITNESS